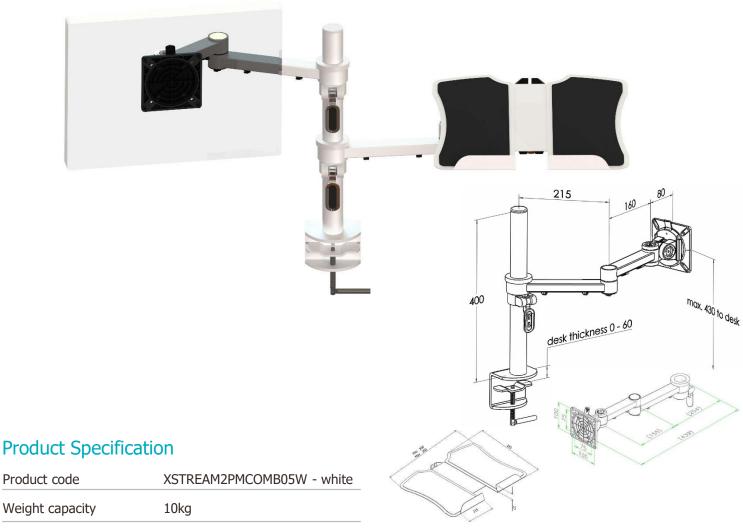

# XSTREAM dual beam with standard clamp post and laptop attachment

| Product code          | XSTREAM2PMCOMB05W - white                           |  |
|-----------------------|-----------------------------------------------------|--|
| Weight capacity       | 10kg                                                |  |
| Max screen size       | 30"                                                 |  |
| Max forward extension | 460mm                                               |  |
| VESA                  | 75mm & 100mm VESA compliant                         |  |
| Movement              | Height adjustment, tilt, swivel, rotation and reach |  |
| Height adjustment     | Max height adjustment 380mm from desk top           |  |
| Fixings               | Supplied with standard clamp for 0-60mm thick desk  |  |

## **Additional Information**

| Two dual beam arms with manual height adjustment     |  |  |  |
|------------------------------------------------------|--|--|--|
| Laptop holder attachment with VESA fitting           |  |  |  |
| Additional +/- 70mm available with ratchet mechanism |  |  |  |
| Lockable quick release VESA function                 |  |  |  |
| Compact – folds back into a space of 40mm            |  |  |  |
|                                                      |  |  |  |

## **Product Dimensions**

| Product code      | XSTREAM2PMCOMB05                                    |     |
|-------------------|-----------------------------------------------------|-----|
| Clamp             | Max desk depth 60mm                                 |     |
| Post              | 400mm                                               |     |
| Arms              | Max 460mm extension                                 |     |
| VESA              | 75mm & 100mm VESA compli                            | ant |
| Height adjustment | Max height adjustment 300mi                         | m   |
| Tilt              | 85 degrees up / 85 degrees down (170 degrees total) |     |
| Laptop holder     | W: 300mm-360mm, D: 283mi                            | m   |