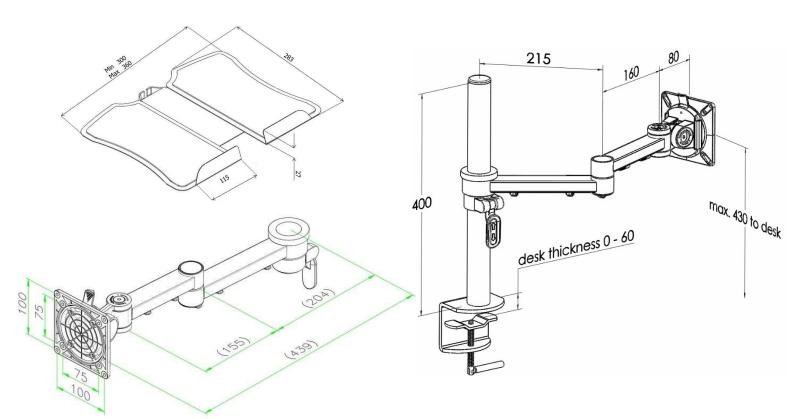

## **Product Dimensions**

| Product code      | XSTREAM2PMCOMB05                                    |     |
|-------------------|-----------------------------------------------------|-----|
| Clamp             | Max desk depth 60mm                                 |     |
| Post              | 400mm                                               |     |
| Arms              | Max 460mm extension                                 |     |
| VESA              | 75mm & 100mm VESA compli                            | ant |
| Height adjustment | Max height adjustment 300mi                         | m   |
| Tilt              | 85 degrees up / 85 degrees down (170 degrees total) |     |
| Laptop holder     | W: 300mm-360mm, D: 283mi                            | m   |

## **Additional Information**

2 dual beam height adjustable arms with standard clamp

Laptop holder attachment with VESA fitting

Cable management

Colour options available:

Silver - XSTREAM2PMCOMB05S - RAL code 9006